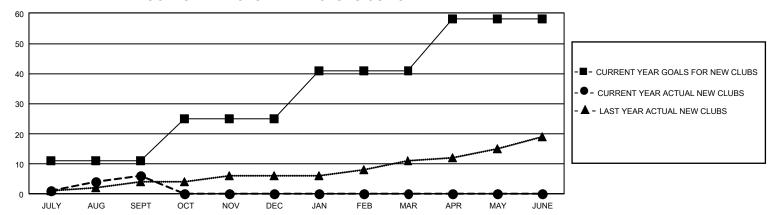

## GMT Constitutional Area 4, Group F

REPORT DOES NOT INCLUDE CLUBS IN UNDISTRICTED AREAS.

| Clubs                 |               |           |               | Members               |                         |                         |                                              |
|-----------------------|---------------|-----------|---------------|-----------------------|-------------------------|-------------------------|----------------------------------------------|
| RESULTS FOR 2021-2022 |               |           |               | RESULTS FOR 2021-2022 |                         |                         |                                              |
| QUARTER               | NEW CLUB GOAL | NEW CLUBS | DROPPED CLUBS | QUARTER ME            | MBER GROWTH NET<br>GOAL | MEMBER GROWTH<br>ACTUAL | DROPPED MEMBERS ACTUAL (including transfers) |
| JULY/AUG/SEPT         | 33            | 6         | 7             | JULY/AUG/SEPT         | 257                     | 737                     | 755                                          |
| OCT/NOV/DEC           | 42            | 0         | 0             | OCT/NOV/DEC           | 384                     | 0                       | 0                                            |
| JAN/FEB/MAR           | 48            | 0         | 0             | JAN/FEB/MAR           | 414                     | 0                       | 0                                            |
| APR/MAY/JUNE          | 51            | 0         | 0             | APR/MAY/JUNE          | 536                     | 0                       | 0                                            |

## GOALS AND ACTUAL NEW CLUBS CUMULATIVE