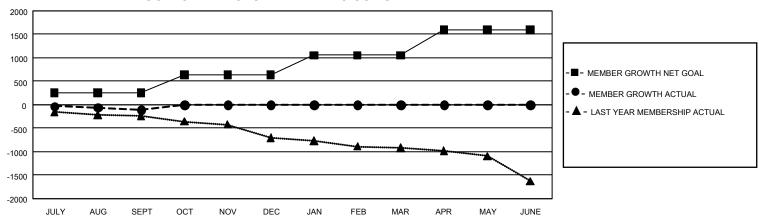

## GMT Constitutional Area 4, Group F

REPORT DOES NOT INCLUDE CLUBS IN UNDISTRICTED AREAS.

| Clubs                 |               |           |               | Members               |                         |                         |                                              |
|-----------------------|---------------|-----------|---------------|-----------------------|-------------------------|-------------------------|----------------------------------------------|
| RESULTS FOR 2021-2022 |               |           |               | RESULTS FOR 2021-2022 |                         |                         |                                              |
| QUARTER               | NEW CLUB GOAL | NEW CLUBS | DROPPED CLUBS | QUARTER ME            | MBER GROWTH NET<br>GOAL | MEMBER GROWTH<br>ACTUAL | DROPPED MEMBERS ACTUAL (including transfers) |
| JULY/AUG/SEPT         | 33            | 6         | 7             | JULY/AUG/SEPT         | 257                     | 737                     | 755                                          |
| OCT/NOV/DEC           | 42            | 0         | 0             | OCT/NOV/DEC           | 384                     | 0                       | 0                                            |
| JAN/FEB/MAR           | 48            | 0         | 0             | JAN/FEB/MAR           | 414                     | 0                       | 0                                            |
| APR/MAY/JUNE          | 51            | 0         | 0             | APR/MAY/JUNE          | 536                     | 0                       | 0                                            |

## GOALS AND ACTUAL MEMBERS CUMULATIVE

| DROPPED CLUBS: 7 |     | 240 CLUBS OF 1,553 ADDED 1<br>OR MORE NEW MEMBERS | GENDER DISTRIBUTION                  |                 |  |
|------------------|-----|---------------------------------------------------|--------------------------------------|-----------------|--|
|                  |     | ON WORE NEW WEWBERS                               | MALE                                 | 30,032 (69.95%) |  |
|                  |     |                                                   | FEMALE                               | 12,902 (30.05%) |  |
| DROPPED MEMBERS  |     |                                                   | NON BINARY                           | 0 (0.00%)       |  |
| DECEASED         | 91  |                                                   | PREFER NOT TO ANSWER                 | 2 (0.00%)       |  |
| CLUB CANCELLED   | 42  |                                                   | TOTAL FAMILY UNIT MEMBERS            | 3,173           |  |
| OTHER            | 622 | CLICK HERE FOR                                    | s, s                                 |                 |  |
| TOTAL            | 755 | CUMULATIVE MEMBERSHIP DATA                        | FAMILY MEMBERS PAYING HALF DUES 1,64 |                 |  |